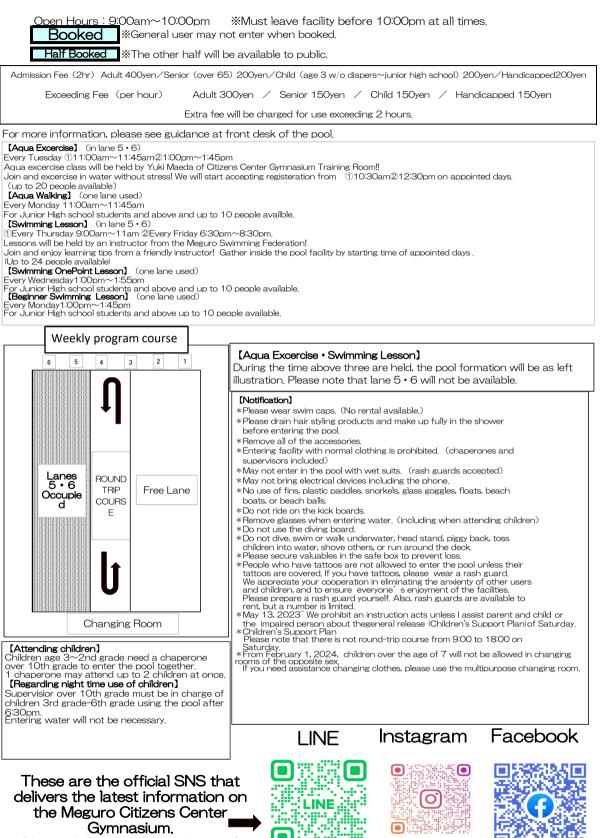

Booked                                             | Booked                           | 8:50pm~10:00pm<br>open to public |  |
| 31 | Fri | 9:00am~6:10pm open to public                                                                                                                                                                                                                  |                                                    | Booked                           | 8:50pm~10:00pm<br>open to public |  |

\*Fully booked 6:10pm-8:50pm on 10 • 17 • 24 • 31th. Will be closed to public during the period.
\*Fully booked 3:40pm-6:20pm on 9 • 16 • 23 • 30th. Will be closed to public during the period.
\*Free admission for children under the junior high school student on Saturdays. (11 • 18 • 25 t h)



the Meguro Citizens Center Gymnasium. Please follow and check it out!

MEGUROKUMINCENTER