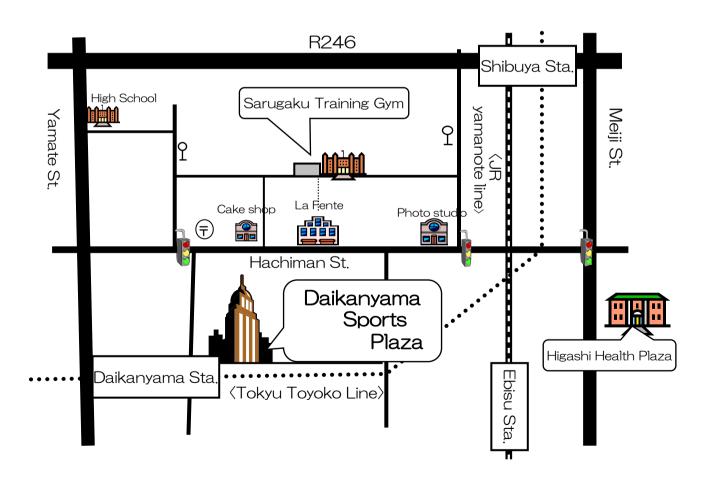

ater clean.
- \* No diving allowed.
- \* No food in pool area.
- \* Using the pool for commercial purpose, (including private lessons ) is prohibited.

Free

About the pool

| Main pool | 25m×13m, 6 lanes 1.2m~1.3m deep Follow the rules written on board by each lane. |    |                                     |
|-----------|---------------------------------------------------------------------------------|----|-------------------------------------|
| Sub pool  | Children's pool<br>(0.8m deep)                                                  | or | Walking pool<br>(1.1m or 1.2m deep) |

#### Lesson Guidance

We have two kinds of lessons as below.

Aqua Walking (@ Sub pool)

Aqua Aerobics (@ Main pool,  $4 \sim 6$  lane)

**※** For more imformation please try to take a look at this webside.